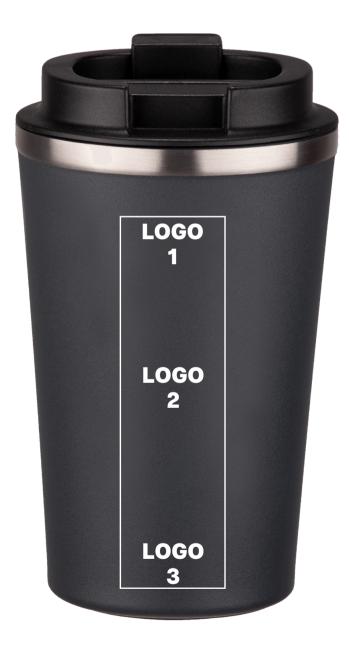

### DRUK UV (UV6)

maximum marking size, logo 2 - horizontally or vertically, logo 1/3 - vertically 2 x 10 cm full range of colors

PRODUCT CODE: HCM01

### ENGRAVING

maximum marking size, logo 1/2/3 - horizontally or vertically  $3 \times 8 \text{ cm}$ 

#### maximum marking size, logo 2/3 - horizontally or vertically

2,5 x 8 cm \*side of cup recess