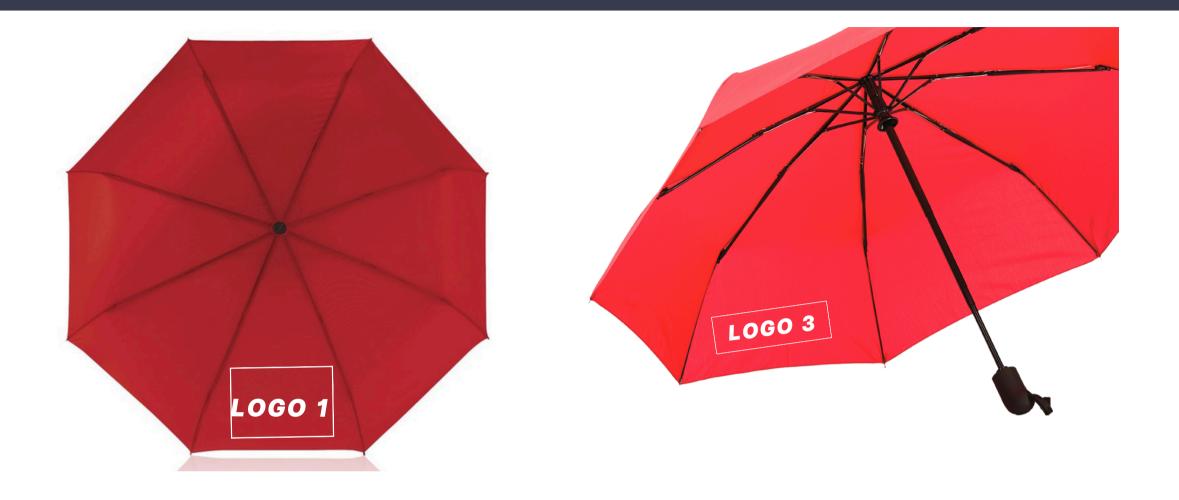

### SCREEN PRINTING (S2)

maximum marking size, logo 1 15 x 15 cm max. 3 colors

maximum marking size, logo 2 10 x 1 cm max. 3 colors

maximum marking size, logo 3 15 x 10 cm max. 3 colors

maximum marking size, logo 4 7 x 4 cm max. 3 colors

maximum marking size, logo 5 10 x 7 cm max. 3 colors

PREPARATION ROOM: visualization, machine settings.

The actual maximum print size depends on the proportions of the logotype.