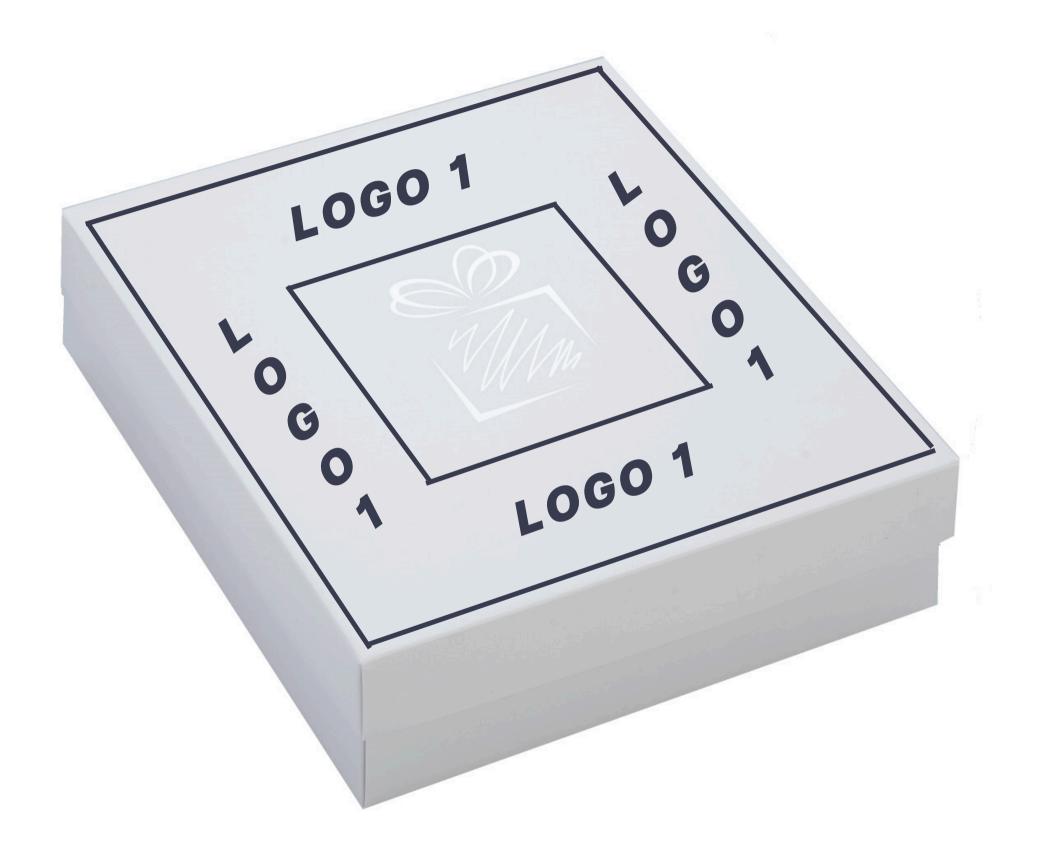

## **STANDARD FOR MARKING / SET BOX**

**PRODUCT CODE: BOXB4** 

### PAD PRINTING (T1)

maximum marking size, logo 1 7 x 2 cm

max. 4 colors\*

\* the use of more than 1 color depends on the design of the logotype. For consultation with the Labeling Department.

#### Additional information, pad printing

1.\* The use of more than 1 color depends on the design of the logotype. It is possible to mark up to 4 colors, provided that the colors do not overlap. For consultation with the Labeling Department.

#### PREPARATION ROOM: visualization, machine settings.

The actual maximum print size depends on the proportions of the logotype.