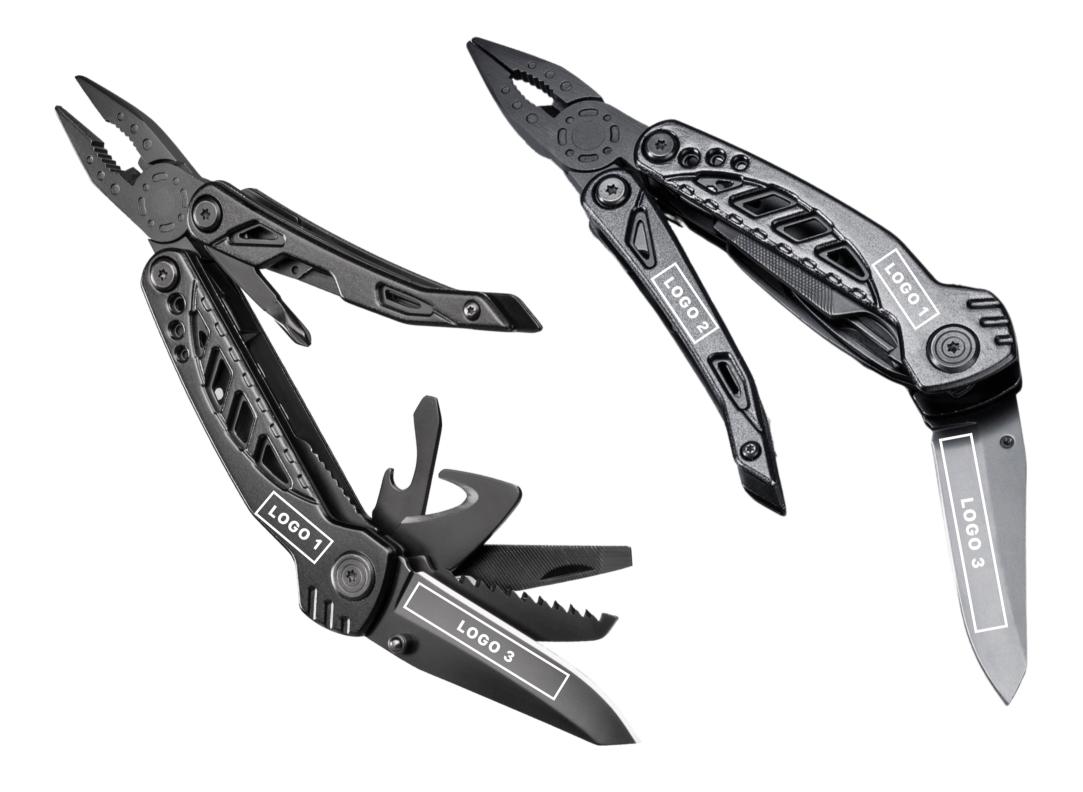

### **STANDARD FOR MARKING / OPTIMA MULTITOOL**

PRODUCT CODE: MM06T

### LASER ENGRAVING (L3)

maximum marking size, logo1

1 x 1,2 cm 2,5 x 0,6 cm 0,9 x 0,9 cm

maximum marking size, logo2 2,4 x 0,6 cm

maximum marking size, logo3 4,3 x 0,6 cm

PREPARATION ROOM: visualization, machine settings.

The actual maximum print size depends on the proportions of the logotype.