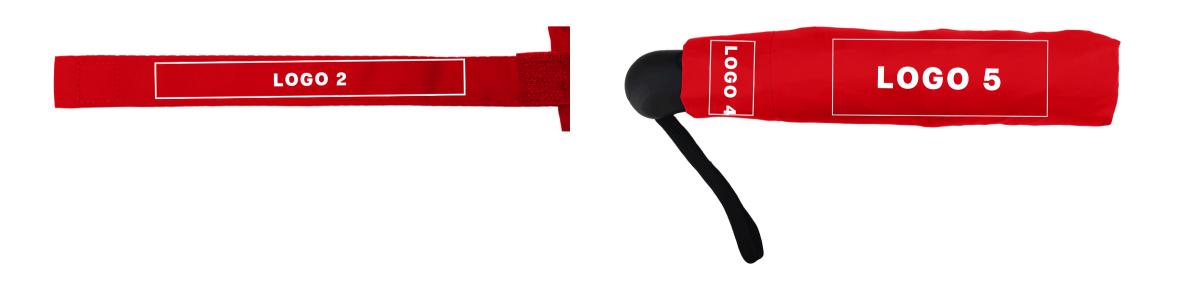

### SCREEN PRINTING (S2)

maximum marking size, logo 1 15 x 15 cm max. 3 colors

maximum marking size, logo 2 10 x 1 cm max. 3 colors

maximum marking size, logo 3 15 x 10 cm max. 3 colors

maximum marking size, logo 4 7 x 4 cm max. 3 colors

maximum marking size, logo 5 10 x 7 cm max. 3 colors

PREPARATION ROOM: visualization, machine settings.

The actual maximum print size depends on the proportions of the logotype.