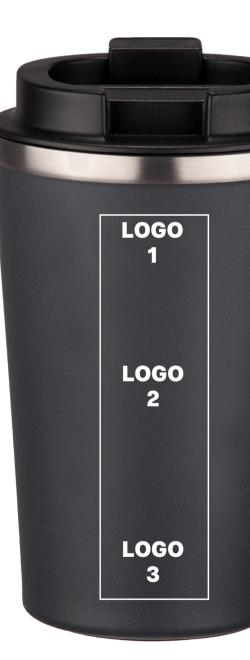

### DRUK UV (UV6)

maximum marking size, logo 2 - horizontally or vertically, logo 1/3 - vertically 2 x 10 cm full range of colors

PRODUCT CODE: HCM01

### ENGRAVING

maximum marking size, logo 1/2/3 - horizontally or vertically  $3 \times 8 \text{ cm}$ 

#### maximum marking size, logo 2/3 - horizontally or vertically

2,5 x 8 cm \*side of cup recess