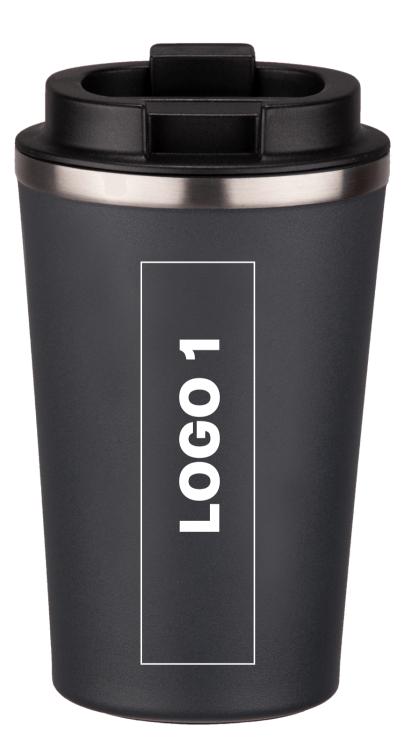

### STANDARD FOR MARKING / NORDIC COFFEE MUG, 350 ML

### DRUK UV (UV6)

maximum marking size, logo 2 - horizontally or vertically, logo 1/3 - vertically 2 x 10 cm full range of colors

PRODUCT CODE: HCM01

### ENGRAVING

maximum marking size, logo 1/2/3 - horizontally or vertically  $3 \times 8 \text{ cm}$ 

#### maximum marking size, logo 2/3 - horizontally or vertically

2,5 x 8 cm \*side of cup recess

5. It is not possible to mark with the UV PRINT technique in the recess of the cup.

The mouthpiece is in a random location.

PREPARATION ROOM: visualization, machine settings.

The actual maximum print size depends on the proportions of the logotype.

### STANDARD FOR MARKING / NORDIC COFFEE MUG, 350 ML

PRODUCT CODE: HCM01

### PAD PRINTING

maximum marking size, logo 1

3 x 5,5 cm Max. 4 colors

2,5 x 5,5 cm Max. 4 colors \*side of cup recess